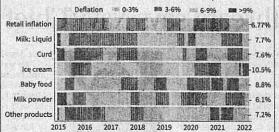

Inflation of milk and milk products has continued to go up even though India's overall retail inflation came down in October. Milk inflation accelerated to 7.7% in October, the highest level seen in 7.5 years. Inflation of ice cream accelerated to 10.5% in October – the highest level in at least eight years. Curd inflation was at 7.6%. And baby food inflation at 8.8% was again the highest in at least eight years. Chart 1 shows the inflation levels of milk, milk products and general retail inflation since 2015.

## Milk prices on the boil

The inflation data in Chart 1 are sourced from MoSPI. The data in Chart 2 are from the Ministry of Consumer Affairs. Chart 3 and Table 4 are sourced from the NSSO Household Consumer Expenditure survey 2017-18 and NFHS-5, respectively